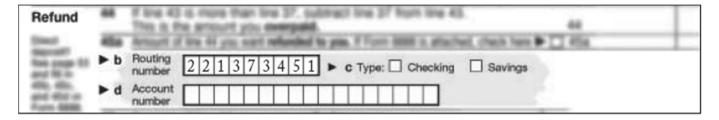

On the IRS tax forms 1040, 1040A, and 1040EZ, choose either Checking or Savings, enter your member number in the Account Number field and the credit union's Routing Number - **221373451** - in the Routing Number field. It's that easy, and it will save you time!

It's easy to have your federal tax refund direct deposited into your Auburn Community Federal Credit Union Share Draft or Regular Shares Savings Account. Simply use form 1040, 1040A or 1040-EZ and complete the following three steps:

- 1) Enter Auburn Community FCU's Routing & Transit Number: 221373451
- 2) Check either Checking or Savings
- 3) Enter your Auburn Community FCU Member Number in the Account Number field. Please do not enter any spaces or dashes.